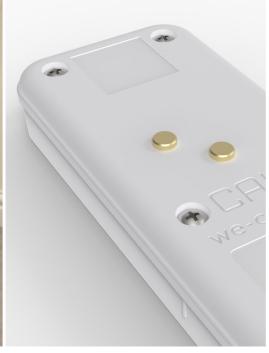

owing conditions - 5 alarms transmissions per day. |
| Auto Low Battery    | Battery tested daily                                                     |
| Mounting Options    | Free standing / Adhesive                                                 |
| Wireless Range      | 600m line of sight                                                       |
| Waterproof          | IP-67 standard                                                           |
| Operating Temp.     | -10°C to +55°C                                                           |
| Compliance          | CE / RoHS 2 / RED                                                        |
| Warranty            | 24 months                                                                |





**Behind Toilet** 



**Gold Plated Contacts**