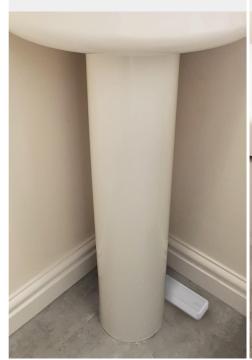

|
| Battery Life        | 5 years under the following conditions - 5 alarms transmissions per day. |
| Auto Low Battery    | Battery tested daily                                                     |
| Mounting Options    | Free standing / Adhesive                                                 |
| Wireless Range      | 600m line of sight                                                       |
| Waterproof          | IP-67 standard                                                           |
| Operating Temp.     | -10°C to +55°C                                                           |
| Compliance          | CE / RoHS 2 / RED                                                        |
| Warranty            | 24 months                                                                |





**Behind Toilet** 



**Gold Plated Contacts**