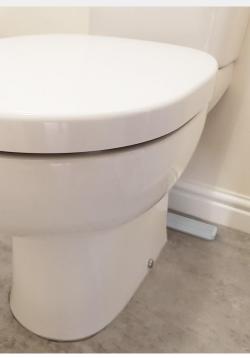

| 5 years under the following conditions - 5 alarms transmissions per day. |
| Auto Low Battery    | Battery tested daily                                                     |
| Mounting Options    | Free standing / Adhesive                                                 |
| Wireless Range      | 600m line of sight                                                       |
| Waterproof          | IP-67 standard                                                           |
| Operating Temp.     | -10°C to +55°C                                                           |
| Compliance          | CE / RoHS 2 / RED                                                        |
| Warranty            | 24 months                                                                |





**Behind Toilet** 



**Gold Plated Contacts**