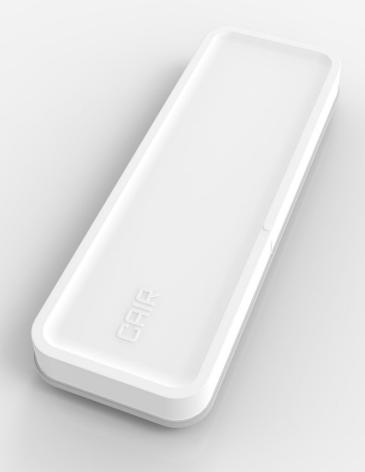

## Flood

Flood Sensor

The new Insight range combines modern aesthetic design with high performance and robust demands required by installers.

The Cair Flood is a discreet way of efficiently detecting leaks and floods. The sleek, compact design is waterproof and provides a superior wireless range.

## **Features list**

- Resistant to false alarms
- Sleek minimal design
- Interoperable
- IP67 Waterproof