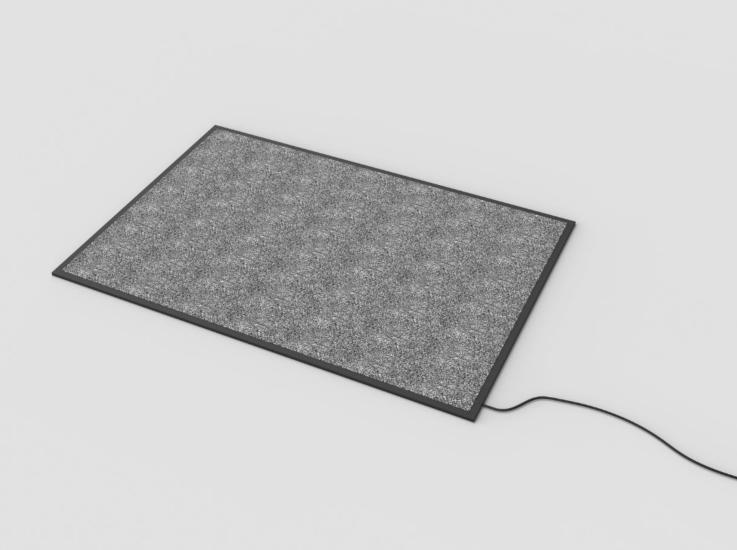

Smart Technology, Made to Care

**Floor** Floor Pressure Mat

Cair Floor is a large, high quality, non-slip floor pressure mat. When used in conjunction with a universal sensor like the Cair Connect, it will alert immediately when a user stands on it.

The mat, which is intentionally designed to look like a normal floor mat, is constructed using high quality materials and is very hard wearing. It can be positioned beside a bed, in front of a door, at the top of stairs, or any location where a user may be at risk.

## Information

Cair Floor is a large, high quality, non-slip floor pressure mat. When used in conjunction with a universal sensor like the Cair Connect, it will alert immediately when a user stands on it.